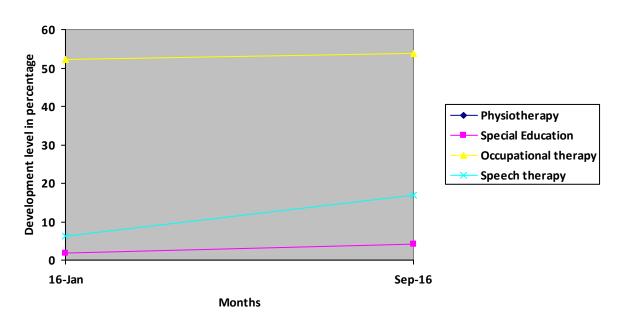

| Nature of rehabilitation services given | Initial<br>Assessment<br>Jan 16 | Assessment<br>Sep 16 |
|-----------------------------------------|---------------------------------|----------------------|
| Physiotherapy                           | N/A                             | N/A                  |
| Special Education                       | 1.88%                           | 4.10%                |
| Occupational therapy                    | 52.25%                          | 53.64%               |
| Speech therapy                          | 6.25%                           | 16.80%               |

# **Graphical report**