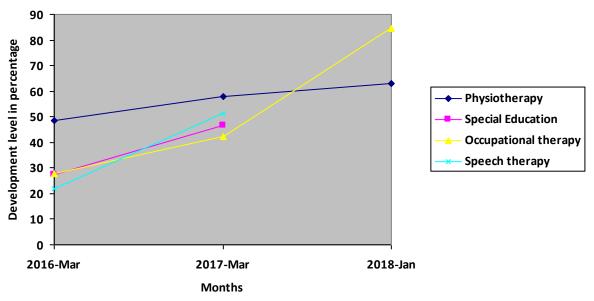

# **Progress Report – percentages indicated below represent progress in the** current period as dated. 100% represents child's normal development

| Nature of rehabilitation services given | Assessment<br>Mar 16 | Assessment<br>Mar 17 | Assessment<br>Jan 18 |  |
|-----------------------------------------|----------------------|----------------------|----------------------|--|
| Physiotherapy                           | 48.48%               | 57.72%               | 63%                  |  |
| Special Education                       | 27.21%               | 46.67%               | N/A                  |  |
| Occupational therapy                    | 27.92%               | 42.34%               | 84.71%               |  |
| Speech therapy                          | 21.88%               | 51.17%               | N/A                  |  |

## Graphical report