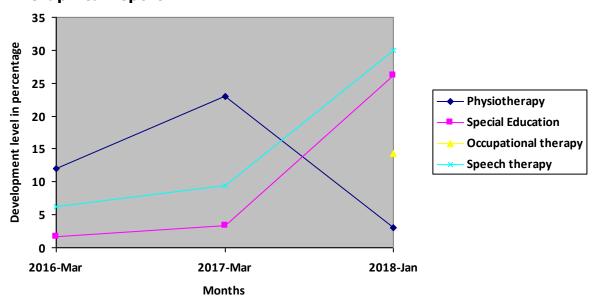

# Progress Report – percentages indicated below represent progress in the current period as dated. 100% represents child's normal development

| Nature of rehabilitation services given | Assessment<br>Mar 16 | Assessment<br>Mar 17 | Assessment<br>Jan 2018 |
|-----------------------------------------|----------------------|----------------------|------------------------|
| Physiotherapy                           | 11.96%               | 23%                  | 3%                     |
| Special Education                       | 1.71%                | 3.42%                | 26.25%                 |
| Occupational therapy                    | N/A                  | N/A                  | 14.29%                 |
| Speech therapy                          | 6.25%                | 9.38%                | 30%                    |

## **Graphical report**