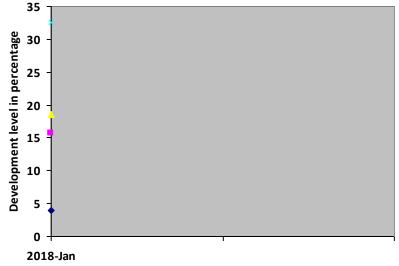

# Progress Report – percentages indicated below represent progress in the current period as dated. 100% represents child's normal development

| Nature of rehabilitation services given | Initial<br>Assessment<br>Jan 18 |
|-----------------------------------------|---------------------------------|
| Physiotherapy                           | 4%                              |
| Special Education                       | 15.65%                          |
| Occupational therapy                    | 18.58%                          |
| Speech therapy                          | 32.50%                          |

# **Graphical report**

**Months**