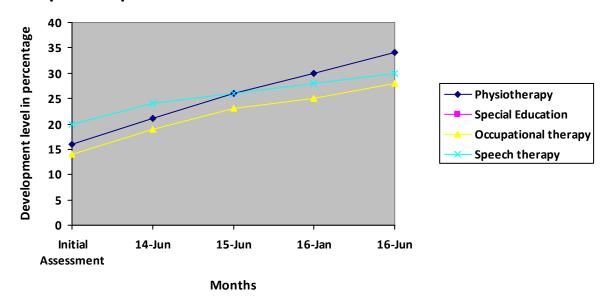

| Nature of rehabilitation services given | Initial<br>Assessment | Jun 14 | Jun 15 | Jan 16 | Jun 16 |
|-----------------------------------------|-----------------------|--------|--------|--------|--------|
| Physiotherapy                           | 16%                   | 21%    | 26%    | 30%    | 34%    |
| Special Education                       | N/A                   | N/A    | N/A    | N/A    | N/A    |
| Occupational therapy                    | 14%                   | 19%    | 23%    | 25%    | 28%    |
| Speech therapy                          | 20%                   | 24%    | 26%    | 28%    | 30%    |

## **Graphical report**