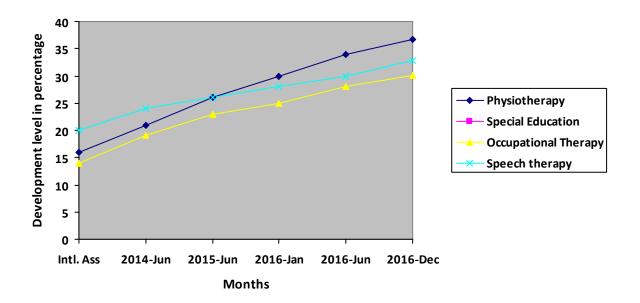

# **Progress Report – percentages indicated below represent progress in the current period as dated.** 100% represents child's normal development

| Nature of rehabilitation services given | Initial<br>Assessment | Jun 16 | Dec 16 |
|-----------------------------------------|-----------------------|--------|--------|
| Physiotherapy                           | 16%                   | 34%    | 36.72% |
| Special Education                       | N/A                   | N/A    | N/A    |
| Occupational therapy                    | 14%                   | 28%    | 30.16% |
| Speech therapy                          | 20%                   | 30%    | 32.89% |

### **Graphical report**