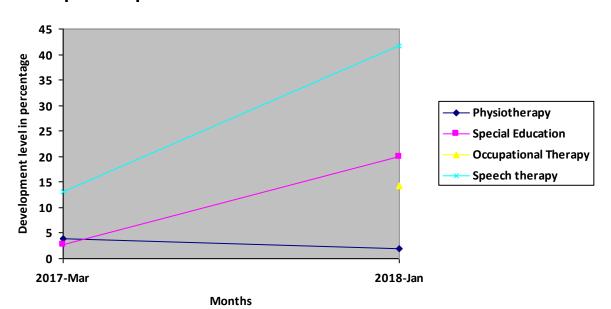

# Progress Report – percentages indicated below represent progress in the current period as dated. 100% represents child's normal development

| Nature of rehabilitation services given | Initial<br>Assessment<br>Mar 17 | Assessment<br>Jan 2018 |
|-----------------------------------------|---------------------------------|------------------------|
| Physiotherapy                           | 3.86%                           | 2%                     |
| Special Education                       | 2.74%                           | 20%                    |
| Occupational Therapy                    | N/A                             | 14.29%                 |
| Speech therapy                          | 13.08%                          | 41.75%                 |

### **Graphical report**