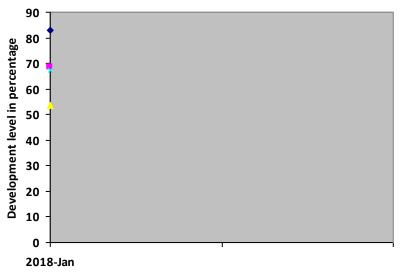

## Progress Report – percentages indicated below represent progress in the current period as dated. 100% represents child's normal development

| Nature of rehabilitation services given | Assessment<br>Jan 18 |  |
|-----------------------------------------|----------------------|--|
| Physiotherapy                           | 83%                  |  |
| Special Education                       | 68.35%               |  |
| Occupational therapy                    | 53.43%               |  |
| Speech therapy                          | 67.5%                |  |

## **Graphical report**