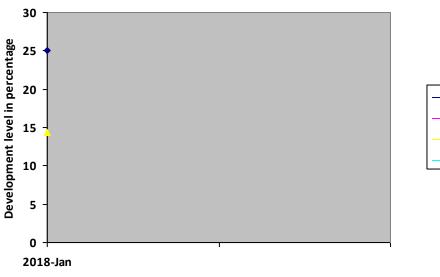

#### **Progress Report – percentages indicated below represent progress in the current period as dated.** 100% represents child's normal development

| Nature of rehabilitation services given | Assessment<br>Jan 18 |
|-----------------------------------------|----------------------|
| Physiotherapy                           | 25%                  |
| Special Education                       | N/A                  |
| Occupational therapy                    | 14.29%               |
| Speech therapy                          | N/A                  |

# **Graphical report**

Months