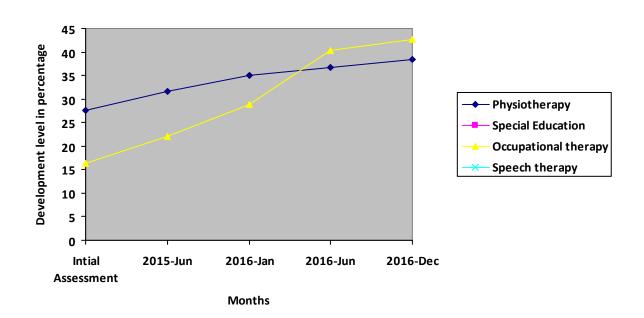

## Description of child condition at the time of initial assessment: (Oct 2014)

- Reduced Muscle Power
- Poor pinch grip

Progress Report – percentages indicated below represent progress in the current period as dated. 100% represents child's normal development

| Nature of rehabilitation services given | Initial<br>Assessment | Jun 16 | Dec 16 |
|-----------------------------------------|-----------------------|--------|--------|
| Physiotherapy                           | 27.56%                | 36.68% | 38.33% |
| Special Education                       | N/A                   | N/A    | N/A    |
| Occupational therapy                    | 16.34%                | 40.28% | 42.68% |
| Speech therapy                          | N/A                   | N/A    | N/A    |

# **Graphical report**