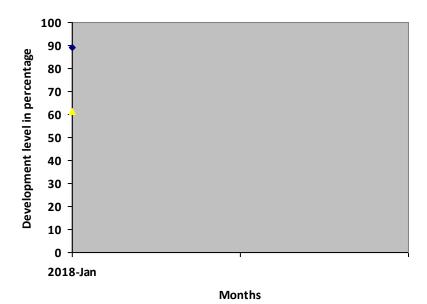

# Description of child condition at the time of initial assessment : ( Jan 18)

- 1. The Child is unable to do:
  - Independent standing
  - Independent sitting
- 2. Limitation of Functional activity

Progress Report – percentages indicated below represent progress in the current period as dated. 100% represents child's normal development

| Nature of rehabilitation services given | Assessment<br>Jan 18 |
|-----------------------------------------|----------------------|
| Physiotherapy                           | 89%                  |
| Special Education                       | N/A                  |
| Occupational therapy                    | 61.43%               |
| Speech therapy                          | N/A                  |

## **Graphical report**