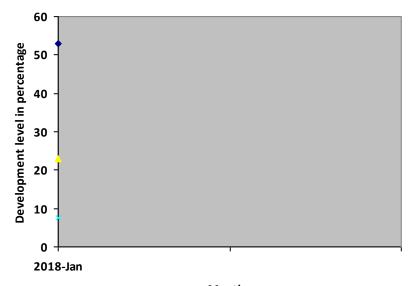

Progress Report – percentages indicated below represent progress in the current period as dated. 100% represents child's normal development

| Nature of rehabilitation services given | Assessment<br>Jan 18 |  |
|-----------------------------------------|----------------------|--|
| Physiotherapy                           | 53%                  |  |
| Special Education                       | N/A                  |  |
| Occupational therapy                    | 23%                  |  |
| Speech therapy                          | 7.5%                 |  |

## **Graphical report**

Months