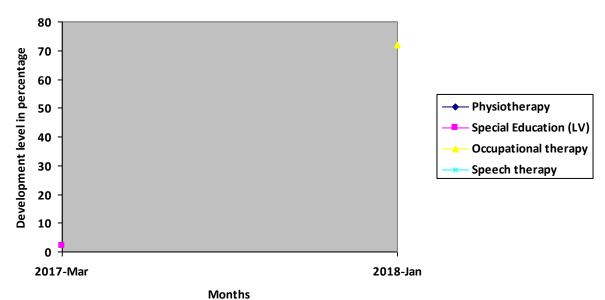

| Nature of rehabilitation services given | Assessment<br>Mar 17 | Assessment<br>Jan 18 |  |
|-----------------------------------------|----------------------|----------------------|--|
| Physiotherapy                           | N/A                  | N/A                  |  |
| Special Education (LV)                  | 2.20%                | N/A                  |  |
| Occupational therapy                    | N/A                  | 71.86%               |  |
| Speech therapy                          | N/A                  | N/A                  |  |

## **Graphical report**