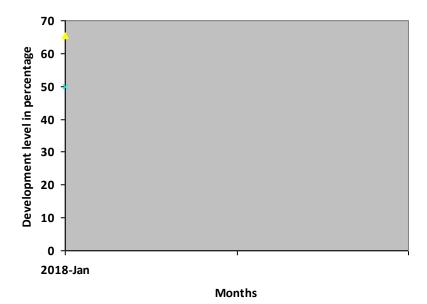

| Nature of rehabilitation services given | Assessment<br>Jan 18 |  |
|-----------------------------------------|----------------------|--|
| Physiotherapy                           | N/A                  |  |
| Special Education                       | N/A                  |  |
| Occupational therapy                    | 65.43%               |  |
| Speech therapy                          | 50%                  |  |

## **Graphical report**