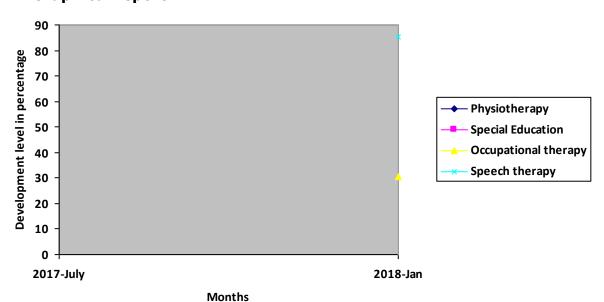

Progress Report – percentages indicated below represent progress in the current period as dated. 100% represents child's normal development

| Nature of rehabilitation services given | Assessment<br>July 2017 | Assessment<br>Jan 2018 |
|-----------------------------------------|-------------------------|------------------------|
| Physiotherapy                           | Showing<br>Improvement  | N/A                    |
| Special Education                       | N/A                     | N/A                    |
| Occupational therapy                    | N/A                     | 30.43%                 |
| Speech therapy                          | Showing<br>Improvement  | 85.50%                 |

## **Graphical report**