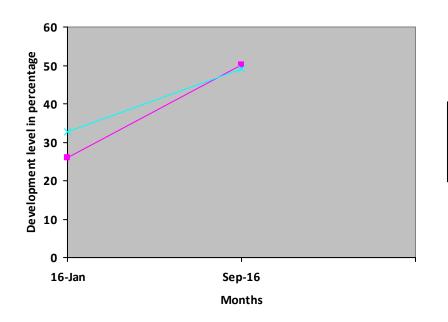

| Nature of rehabilitation services given | Initial<br>Assessment<br>Jan 16 | Assessment<br>Sep 16 |
|-----------------------------------------|---------------------------------|----------------------|
| Physiotherapy                           | N/A                             | N/A                  |
| Special Education                       | 26.05%                          | 50.23%               |
| Occupational therapy                    | N/A                             | N/A                  |
| Speech therapy                          | 32.81%                          | 49.22%               |

# **Graphical report**

Physiotherapy
Special Education
Coccupational therapy
Speech therapy