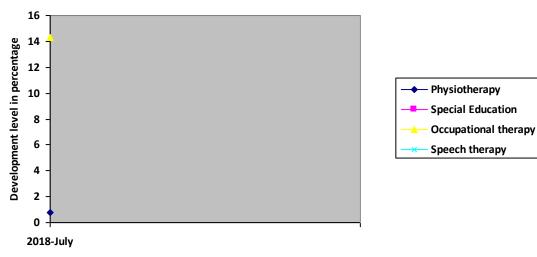

Progress Report – percentages indicated below represent progress in the current period as dated. 100% represents child's normal development

| Nature of rehabilitation services given | Assessment<br>July 2018 |  |
|-----------------------------------------|-------------------------|--|
| Physiotherapy                           | 0.78                    |  |
| Special Education                       | N/A                     |  |
| Occupational therapy                    | 14.29                   |  |
| Speech therapy                          | N/A                     |  |

# **Graphical report**

Months