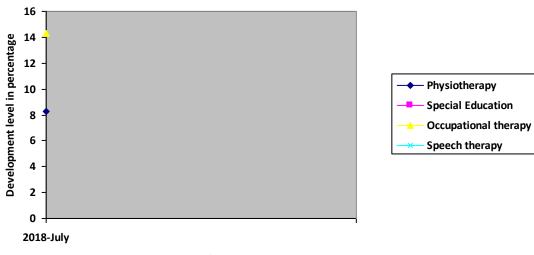

# **Progress Report – percentages indicated below represent progress in the current period as dated. 100% represents child's normal development**

| Nature of rehabilitation services given | Assessment<br>July 2018 |
|-----------------------------------------|-------------------------|
| Physiotherapy                           | 8.27                    |
| Special Education                       | N/A                     |
| Occupational therapy                    | 14.29                   |
| Speech therapy                          | N/A                     |

### **Graphical report**

Months