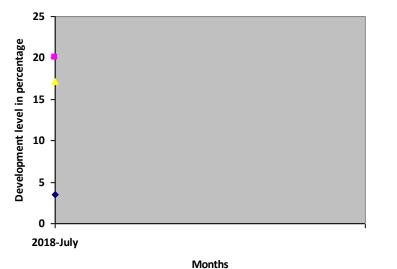

# **Progress Report – percentages indicated below represent progress in the current period as dated. 100% represents child's normal development**

| Nature of rehabilitation services given | Assessment<br>July 2018 |
|-----------------------------------------|-------------------------|
| Physiotherapy                           | 3.47                    |
| Special Education                       | 20.00                   |
| Occupational therapy                    | 17.14                   |
| Speech therapy                          | N/A                     |

### Graphical report