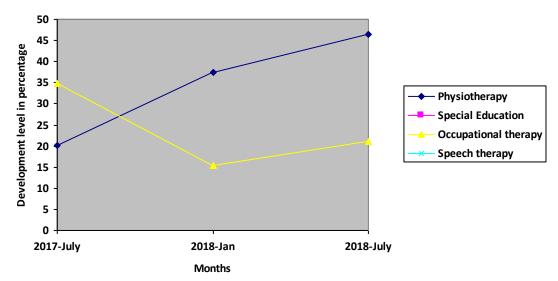

# **Progress Report – percentages indicated below represent progress in the current period as dated. 100% represents child's normal development**

| Nature of rehabilitation services given | Assessment<br>July 2017 | Assessment<br>Jan 2018 | Assessment<br>July 2018 |
|-----------------------------------------|-------------------------|------------------------|-------------------------|
| Physiotherapy                           | 20.14                   | 37.42                  | 46.51                   |
| Special Education                       | N/A                     | N/A                    | N/A                     |
| Occupational therapy                    | 34.76                   | 15.48                  | 21.10                   |
| Speech therapy                          | N/A                     | N/A                    | N/A                     |

### **Graphical report**