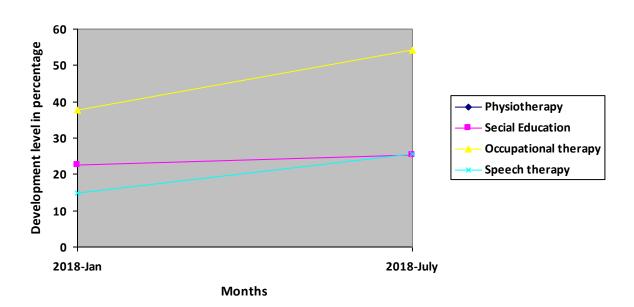

# Progress Report – percentages indicated below represent progress in the current period as dated. 100% represents child's normal development

| Nature of rehabilitation services given | Assessment<br>Jan 18 | Assessment<br>July 2018 |
|-----------------------------------------|----------------------|-------------------------|
| Physiotherapy                           | N/A                  | N/A                     |
| Special Education                       | 22.60%               | 25.28%                  |
| Occupational therapy                    | 37.71%               | 54.29%                  |
| Speech therapy                          | 15%                  | 25.63%                  |

### **Graphical report**