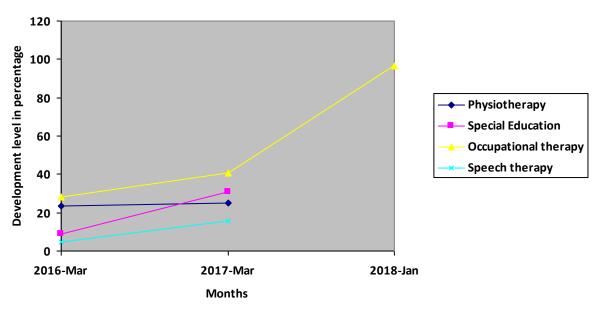

# **Progress Report – percentages indicated below represent progress in the current period as dated. 100% represents child's normal development**

| Nature of rehabilitation services given | Assessment<br>Mar 16 | Assessment<br>Mar 17 | Assessment<br>Jan 2018 |
|-----------------------------------------|----------------------|----------------------|------------------------|
| Physiotherapy                           | 23.29%               | 24.86%               | N/A                    |
| Special Education                       | 8.84%                | 30.70%               | N/A                    |
| Occupational therapy                    | 28.29%               | 40.79%               | 96.43%                 |
| Speech therapy                          | 4.69%                | 15.63%               | N/A                    |

### **Graphical report**