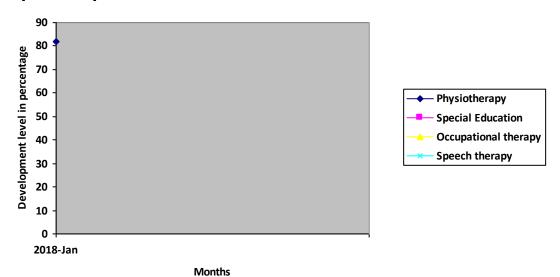

Progress Report – percentages indicated below represent progress in the current period as dated. 100% represents child's normal development

| Nature of rehabilitation services given | Assessment<br>Jan 2018 |  |
|-----------------------------------------|------------------------|--|
| Physiotherapy                           | 82%                    |  |
| Special Education                       | NA                     |  |
| Occupational therapy                    | NA                     |  |
| Speech therapy                          | NA                     |  |

# **Graphical report**