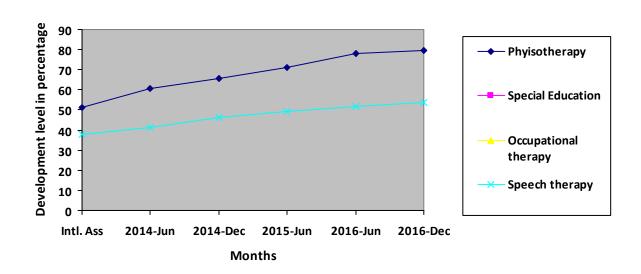

# Progress Report – percentages indicated below represent progress in the current period as dated. 100% represents child's normal development

| Nature of rehabilitation services given | Initial<br>Assessment | Jun 14 | Dec 14 | Jun 15 | Jun 16 | Dec 16 |
|-----------------------------------------|-----------------------|--------|--------|--------|--------|--------|
| Physiotherapy                           | 51.28%                | 60.49% | 65.28% | 71.02% | 77.93% | 79.52% |
| Special Education                       | N/A                   | N/A    | N/A    | N/A    | N/A    | N/A    |
| Occupational therapy                    | N/A                   | N/A    | N/A    | N/A    | N/A    | N/A    |
| Speech therapy                          | 37.92%                | 41.27% | 46.33% | 49.27% | 51.59% | 53.49% |

# **Graphical report**