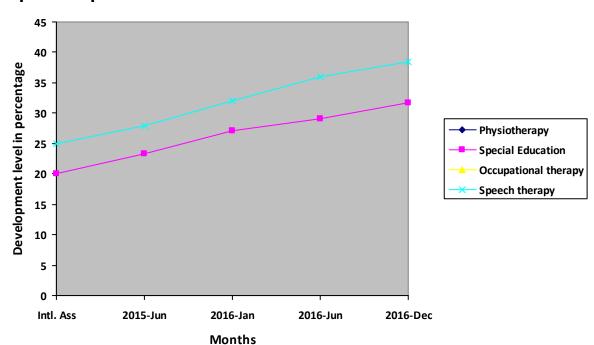

| Nature of rehabilitation services given | Initial<br>Assessment | Jun 15 | Jan 16 | Jun 16 | Dec 16 |
|-----------------------------------------|-----------------------|--------|--------|--------|--------|
| Physiotherapy                           | N/A                   | N/A    | N/A    | N/A    | N/A    |
| Special Education                       | 20%                   | 23.40% | 27.18% | 29%    | 31.68% |
| Occupational therapy                    | N/A                   | N/A    | N/A    | N/A    | N/A    |
| Speech therapy                          | 25%                   | 28.00% | 32.03% | 36%    | 38.49% |

## **Graphical report**