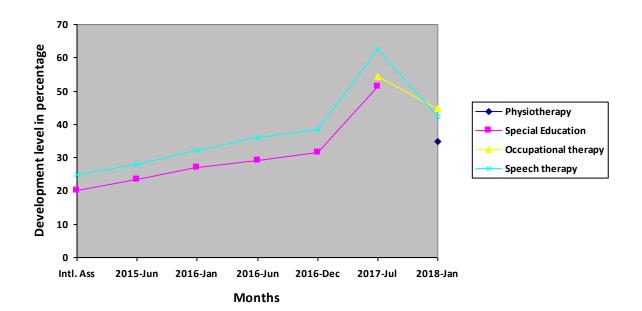

# Progress Report – percentages indicated below represent progress in the current period as dated. 100% represents child's normal development

| Nature of rehabilitation services given | Assessment<br>Jun 16 | Assessment<br>Dec 16 | Assessment<br>Jan 2018 |
|-----------------------------------------|----------------------|----------------------|------------------------|
| Physiotherapy                           | N/A                  | N/A                  | 35%                    |
| Special Education                       | 29%                  | 31.68%               | N/A                    |
| Occupational therapy                    | N/A                  | N/A                  | 44.86%                 |
| Speech therapy                          | 36%                  | 38.49%               | 42.50%                 |

# **Graphical report**