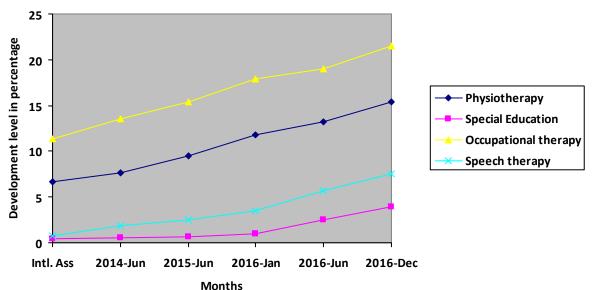

# **Progress Report – percentages indicated below represent progress in the current period as dated.** 100% represents child's normal development

| Nature of rehabilitation services given | Initial<br>Assessment | Jan 16 | Jun 16 | Dec 16 |
|-----------------------------------------|-----------------------|--------|--------|--------|
| Physiotherapy                           | 6.67%                 | 11.74% | 13.23% | 15.34% |
| Special Education                       | 0.42%                 | 0.93%  | 2.54%  | 3.94%  |
| Occupational therapy                    | 11.35%                | 17.92% | 19.00% | 21.49% |
| Speech therapy                          | 0.78%                 | 3.52%  | 5.65%  | 7.57%  |

### **Graphical report**