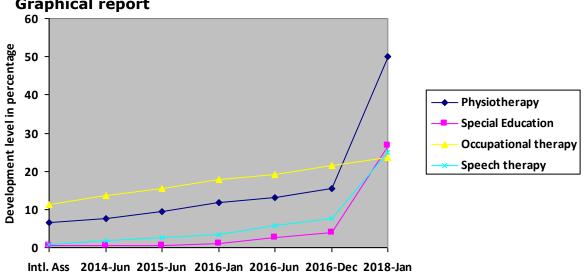

Progress Report - percentages indicated below represent progress in the current period as dated. 100% represents child's normal development

| Nature of rehabilitation services given | Assessment<br>Jun 16 | Assessment<br>Dec 16 | Assessment<br>Jan 2018 |
|-----------------------------------------|----------------------|----------------------|------------------------|
| Physiotherapy                           | 13.23%               | 15.34%               | 50%                    |
| Special Education                       | 2.54%                | 3.94%                | 26.65%                 |
| Occupational therapy                    | 19.00%               | 21.49%               | 23.57%                 |
| Speech therapy                          | 5.65%                | 7.57%                | 25%                    |