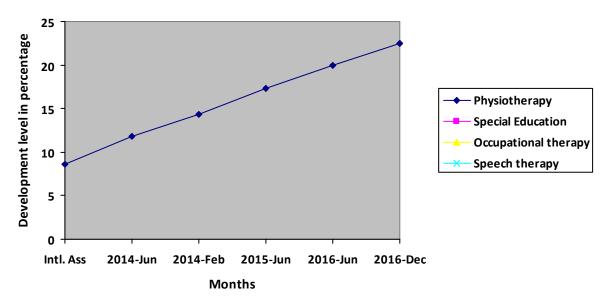

# **Progress Report – percentages indicated below represent progress in the current period as dated.** 100% represents child's normal development

| Nature of rehab.<br>services given | Initial<br>Assessment | Jun 14 | Dec 14 | Jun 15 | Jun 16 | Dec 16 |
|------------------------------------|-----------------------|--------|--------|--------|--------|--------|
| Physiotherapy                      | 8.64%                 | 11.83% | 14.37% | 17.26% | 20.00% | 22.48% |
| Special Education                  | N/A                   | N/A    | N/A    | N/A    | N/A    | N/A    |
| Occupational therapy               | N/A                   | N/A    | N/A    | N/A    | N/A    | N/A    |
| Speech therapy                     | N/A                   | N/A    | N/A    | N/A    | N/A    | N/A    |

**Graphical report** 