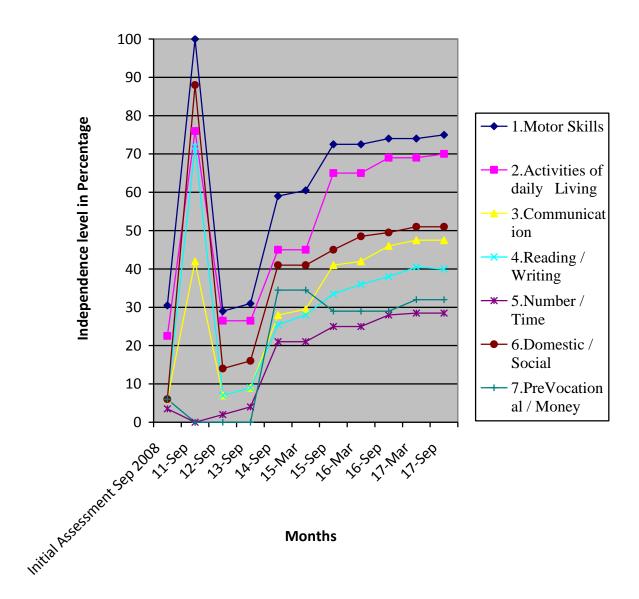

| Class (*)                              | Pre Vocational                                                                                                                                                                                                           |                             |                 |                              |  |  |  |
|----------------------------------------|--------------------------------------------------------------------------------------------------------------------------------------------------------------------------------------------------------------------------|-----------------------------|-----------------|------------------------------|--|--|--|
| Report Period                          | Mar 2017 to Sep 2017                                                                                                                                                                                                     |                             |                 |                              |  |  |  |
| Severity of Intellectual<br>Disability | Moderate Intellectual disability                                                                                                                                                                                         |                             |                 |                              |  |  |  |
| Assessment                             |                                                                                                                                                                                                                          | Sep 2008<br>(Initial        | Mar<br>2017 (%) | Sep 2017<br>(%)              |  |  |  |
| (**-%represents<br>assessment          |                                                                                                                                                                                                                          | Assessment**)               |                 |                              |  |  |  |
| based on normal development of 100%)   | 1.Motor Skills                                                                                                                                                                                                           | 30.5                        | 74              | 75                           |  |  |  |
|                                        | 2.Activities of Daily<br>Living                                                                                                                                                                                          | 22.5                        | 69              | 70                           |  |  |  |
|                                        | 3.Communication                                                                                                                                                                                                          | 6                           | 47.5            | 47.5                         |  |  |  |
|                                        | 4.Reading/ Writing                                                                                                                                                                                                       | 6                           | 40.5            | 40                           |  |  |  |
|                                        | 5.Number/ Time                                                                                                                                                                                                           | 3.5                         | 28.5            | 28.5                         |  |  |  |
|                                        | 6.Domestic / Social<br>Skills                                                                                                                                                                                            | 6                           | 51              | 51                           |  |  |  |
|                                        | 7.Pre Vocational /<br>Money Concept                                                                                                                                                                                      | 6                           | 32              | 30.5                         |  |  |  |
| Extra Curricular /<br>Participation    | Nature of Program                                                                                                                                                                                                        | No. of prog<br>participatio |                 | Prizes /<br>Recognitions won |  |  |  |
|                                        | Cultural                                                                                                                                                                                                                 | -                           | -               |                              |  |  |  |
|                                        | Sports                                                                                                                                                                                                                   | -                           |                 | -                            |  |  |  |
|                                        | Drawing                                                                                                                                                                                                                  | -                           |                 | -                            |  |  |  |
| Progress Report                        | Since joining, he has improved 12.64% on average out of seven areas<br>in period of 36 months based on BASIC-MR Scale provided by NIMH.                                                                                  |                             |                 |                              |  |  |  |
| Comments                               | <ul> <li>At present we are teaching</li> <li>Recognize his own name.</li> <li>When asked tells own name.</li> <li>Dust/wipe table, chairs etc.</li> <li>Carry notice /messages from one classroom to another.</li> </ul> |                             |                 |                              |  |  |  |

 (\*) Pre-Primary (3-6 yrs of age) Primary (6-10 yrs of age) Secondary (11-14 yrs of age) Pre-vocational (15-18 yrs of age) Autism (Children affected with Autism Spectrum Disorders)

(\*\*) % represents assessment based on normal development of 100%. (\*\*\*) Zero represents the child haven't achieved any skills in that domain.

**Note:** While joining the child was assessed with UPANAYAN SCALE, from Sep-2014 the assessment scale was changed to BASIC-MR.