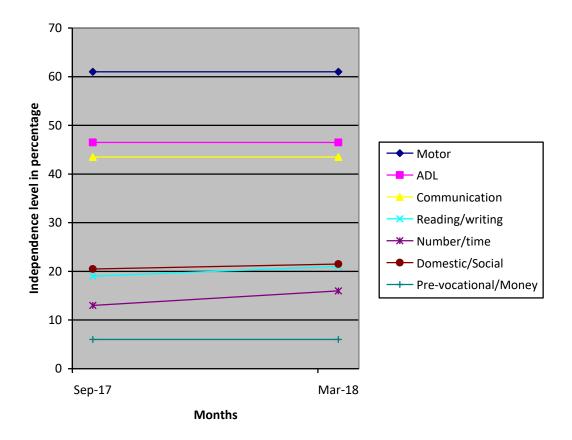

## **Medical Report**

| Height/ Weight                            |                                 | Current Report                                                                                                                                                                                                                                              |      | Previous Report |                | Initial stage report         |  |  |  |
|-------------------------------------------|---------------------------------|-------------------------------------------------------------------------------------------------------------------------------------------------------------------------------------------------------------------------------------------------------------|------|-----------------|----------------|------------------------------|--|--|--|
| Francisco Civ                             |                                 | .08Cm/16Kg                                                                                                                                                                                                                                                  |      | 107Cm/14Kg      |                |                              |  |  |  |
| Exercises Giv                             | en                              | n Appliances G                                                                                                                                                                                                                                              |      | ven             | Pny            | sical Progress               |  |  |  |
| Yoga Training                             | 9                               |                                                                                                                                                                                                                                                             |      | Nil             |                | Physically Normal.           |  |  |  |
| Class (*)                                 | Primary                         |                                                                                                                                                                                                                                                             |      |                 |                | ,                            |  |  |  |
| Report Period                             | Sep 201                         | Sep 2017 to Mar 2018                                                                                                                                                                                                                                        |      |                 |                |                              |  |  |  |
| Severity of<br>Intellectual<br>Disability |                                 | Moderate Intellectual disability                                                                                                                                                                                                                            |      |                 |                |                              |  |  |  |
| Assessment                                |                                 | Sep<br>(Ini<br>Asse                                                                                                                                                                                                                                         |      | 17<br>ment**)   | Mar 201<br>(%) | 8                            |  |  |  |
| (** - % represents assessment             | 1.Motor                         | 1.Motor Activities                                                                                                                                                                                                                                          |      | 61              |                |                              |  |  |  |
| based on normal development of 100%)      | 2.Activities of Daily<br>Living |                                                                                                                                                                                                                                                             | 46.5 |                 | 46.5           |                              |  |  |  |
|                                           | 3.Comm                          | 3.Communication                                                                                                                                                                                                                                             |      | 43.5            |                |                              |  |  |  |
|                                           | 4.Readir                        | 4.Reading/ Writing                                                                                                                                                                                                                                          |      | 19              |                |                              |  |  |  |
|                                           | 5.Numbe                         | er/ Time                                                                                                                                                                                                                                                    | 13   |                 | 16             |                              |  |  |  |
|                                           | 6.Domes<br>Skills               | stic / Social 20.5                                                                                                                                                                                                                                          |      | 0.5             | 21.5           | i                            |  |  |  |
|                                           | 7.Pre Vo<br>Money C             | ocational /<br>Concept                                                                                                                                                                                                                                      |      | 6               | 6              |                              |  |  |  |
| Extra-Curricular / Participation          | Nature o                        | Nature of Program                                                                                                                                                                                                                                           |      |                 | ogram<br>tion  | Prizes /<br>Recognitions won |  |  |  |
|                                           | Cultural                        | Cultural                                                                                                                                                                                                                                                    |      |                 | -              | -                            |  |  |  |
|                                           | Sports                          | Sports                                                                                                                                                                                                                                                      |      |                 | -              | -                            |  |  |  |
|                                           | Drawing                         | Drawing                                                                                                                                                                                                                                                     |      |                 | -              | -                            |  |  |  |
| Progress Report                           | _                               | Since joining, she has improved 0.86% on average out of seven areas in period of 6 months based on BASIC-MR Scale provided by NIMH.                                                                                                                         |      |                 |                |                              |  |  |  |
| Comments                                  | • M<br>• T<br>• S               | At present we are teaching  Match five common objects to pictures in a book.  Trace along a three-inch straight line.  Separate one object from a group upon request.  Collect waste and put away in the waste paper basket.  Identify teacher by her name. |      |                 |                |                              |  |  |  |