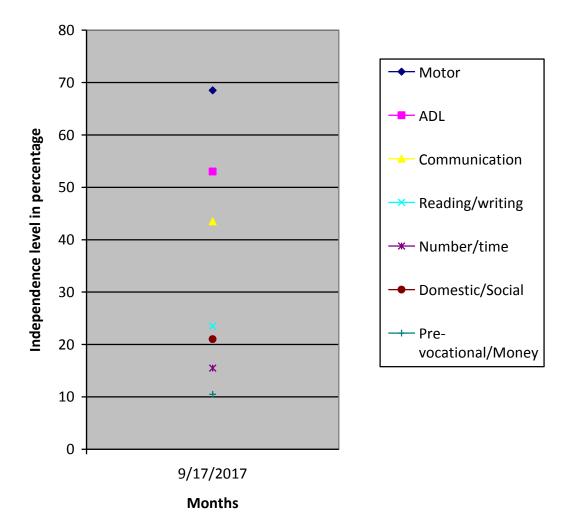

| Report Period  Severity of Intellectual Disability | ·                                                                                                   |                                              |               |     |                              |                      |  |  |  |  |  |  |
|----------------------------------------------------|-----------------------------------------------------------------------------------------------------|----------------------------------------------|---------------|-----|------------------------------|----------------------|--|--|--|--|--|--|
| Intellectual                                       | M                                                                                                   | loderate I                                   | ' t - II t    |     |                              | Mar 2017 to Sep 2017 |  |  |  |  |  |  |
| Disability                                         |                                                                                                     | Moderate Intellectual disability             |               |     |                              |                      |  |  |  |  |  |  |
| Assessment                                         | Sep 20<br>(Initia<br>Asses                                                                          |                                              | 17<br>ment**) |     |                              |                      |  |  |  |  |  |  |
| (** - % represents assessment                      |                                                                                                     |                                              | 3.5           |     |                              |                      |  |  |  |  |  |  |
| based on normal development of 100%)               | 2.Activities of Daily Living                                                                        | 53                                           |               |     |                              |                      |  |  |  |  |  |  |
|                                                    | 3.Communication                                                                                     | 43.5                                         |               |     |                              |                      |  |  |  |  |  |  |
|                                                    | 4.Reading/ Writing                                                                                  | 23.5                                         |               |     |                              |                      |  |  |  |  |  |  |
|                                                    | 5.Number/ Time                                                                                      | 15.5                                         |               |     |                              |                      |  |  |  |  |  |  |
|                                                    | Skills                                                                                              |                                              | 21            |     |                              |                      |  |  |  |  |  |  |
|                                                    | 7.Pre Vocational / 1<br>Money Concept                                                               |                                              | 0.5           |     |                              |                      |  |  |  |  |  |  |
| Extra-Curricular / Participation                   | Nature of Program                                                                                   | No. of program participation                 |               | l l | Prizes /<br>Recognitions won |                      |  |  |  |  |  |  |
|                                                    | Cultural                                                                                            |                                              | -             |     | -                            |                      |  |  |  |  |  |  |
|                                                    | Sports                                                                                              | -                                            |               | -   |                              |                      |  |  |  |  |  |  |
|                                                    | Drawing                                                                                             | -                                            |               | -   |                              |                      |  |  |  |  |  |  |
| Comments                                           | At present we are tead Recognize his/ Trace along a t Rote counts 1- Associate time, Keep things at | straight line.  o routine school activities. |               |     |                              |                      |  |  |  |  |  |  |