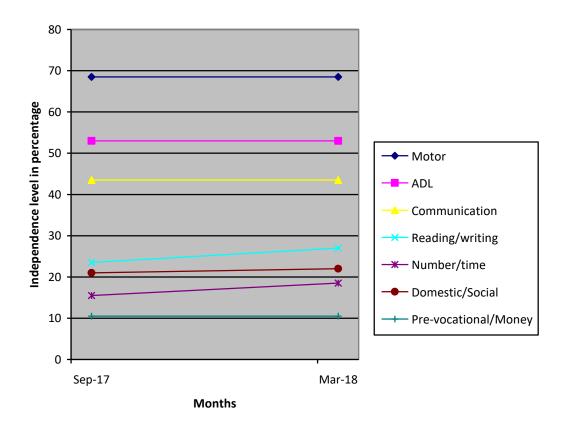

| Class (*)                               | Primary                                                                                                                                                                                                                                                                        |                                       |                              |                 |                              |  |  |
|-----------------------------------------|--------------------------------------------------------------------------------------------------------------------------------------------------------------------------------------------------------------------------------------------------------------------------------|---------------------------------------|------------------------------|-----------------|------------------------------|--|--|
| Report Period                           | Sep 2017 to Mar 2018                                                                                                                                                                                                                                                           |                                       |                              |                 |                              |  |  |
| Severity of Intellectual Disability     | Moderate Intellectual disability                                                                                                                                                                                                                                               |                                       |                              |                 |                              |  |  |
| Assessment                              |                                                                                                                                                                                                                                                                                | Sep 2017<br>(Initial<br>Assessment**) |                              | Mar 2018<br>(%) |                              |  |  |
| (** - % represents assessment           | 1.Motor Activities                                                                                                                                                                                                                                                             |                                       | 8.5                          | 68.5            |                              |  |  |
| based on normal<br>development of 100%) | 2.Activities of Daily<br>Living                                                                                                                                                                                                                                                | 53                                    |                              | 53              |                              |  |  |
|                                         | 3.Communication                                                                                                                                                                                                                                                                | 43                                    | 43.5                         |                 |                              |  |  |
|                                         | 4.Reading/ Writing                                                                                                                                                                                                                                                             | 23.5                                  |                              | 27              |                              |  |  |
|                                         | 5.Number/ Time 15                                                                                                                                                                                                                                                              |                                       | 5.5                          | 18.5            |                              |  |  |
|                                         | 6.Domestic / Social<br>Skills                                                                                                                                                                                                                                                  | 21                                    |                              | 22              |                              |  |  |
|                                         | 7.Pre Vocational /<br>Money Concept                                                                                                                                                                                                                                            | 10.5                                  |                              | 10.5            |                              |  |  |
| Extra-Curricular / Participation        | Nature of Program                                                                                                                                                                                                                                                              |                                       | No. of program participation |                 | Prizes /<br>Recognitions won |  |  |
| T di cicipación                         | Cultural                                                                                                                                                                                                                                                                       | -                                     |                              | -               |                              |  |  |
|                                         | Sports                                                                                                                                                                                                                                                                         | -                                     |                              | -               |                              |  |  |
|                                         | Drawing                                                                                                                                                                                                                                                                        | -                                     |                              | -               |                              |  |  |
| Progress Report                         | Since joining, he has improved 1.07% on average out of seven areas in period of 6 months based on BASIC-MR Scale provided by NIMH.                                                                                                                                             |                                       |                              |                 |                              |  |  |
| Comments                                | At present we are teaching  • Follow post positions like 'in', 'on' and 'under'.  • Sort five similar pictures into same category.  • Trace along a circular object.  • Separate one object from a group upon request.  • Collect waste and put away in the waste paper basket |                                       |                              |                 |                              |  |  |