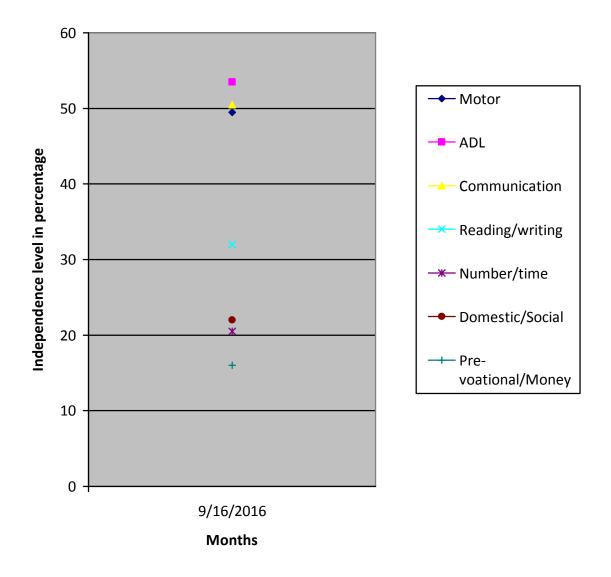

| Class (*)                              | Primary                                                                                                                                                                                                            |                                  |               |                              |  |  |  |  |
|----------------------------------------|--------------------------------------------------------------------------------------------------------------------------------------------------------------------------------------------------------------------|----------------------------------|---------------|------------------------------|--|--|--|--|
| Report Period                          | Sep 2016                                                                                                                                                                                                           |                                  |               |                              |  |  |  |  |
| Severity of<br>Intellectual Disability | 1                                                                                                                                                                                                                  | Moderate Intellectual disability |               |                              |  |  |  |  |
| Assessment                             |                                                                                                                                                                                                                    | Sep 203<br>(Initial<br>assess    | 16<br>nent**) |                              |  |  |  |  |
| (**-% represents assessment based on   |                                                                                                                                                                                                                    |                                  | 19.5          |                              |  |  |  |  |
| normal development of 100% )           | 2.Activities of Daily<br>Living                                                                                                                                                                                    |                                  | 53.5          |                              |  |  |  |  |
|                                        | 3.Communication                                                                                                                                                                                                    |                                  | 50.5          |                              |  |  |  |  |
|                                        | 4.Reading/ Writing                                                                                                                                                                                                 | 32                               |               |                              |  |  |  |  |
|                                        | 5.Number/ Time                                                                                                                                                                                                     |                                  | 20.5          |                              |  |  |  |  |
|                                        | 6.Domestic / Social<br>Skills                                                                                                                                                                                      |                                  | 22            |                              |  |  |  |  |
|                                        | 7.Pre Vocational /<br>Money Concept                                                                                                                                                                                |                                  | 16            |                              |  |  |  |  |
| Extra Curricular /<br>Participation    | Nature of Program                                                                                                                                                                                                  | No. of program participation     |               | Prizes /<br>Recognitions won |  |  |  |  |
|                                        | Cultural                                                                                                                                                                                                           | -                                |               | -                            |  |  |  |  |
|                                        | Sports                                                                                                                                                                                                             | -                                |               | -                            |  |  |  |  |
|                                        | Drawing                                                                                                                                                                                                            | -                                |               | -                            |  |  |  |  |
| Comments                               | <ul> <li>At present we are teaching</li> <li>Recognize his/ her own name.</li> <li>Trace alphabets of own name.</li> <li>Rote counts 1-5.</li> <li>Associate time/ events to routine school activities.</li> </ul> |                                  |               |                              |  |  |  |  |
|                                        | Follow post positions like in on and under.                                                                                                                                                                        |                                  |               |                              |  |  |  |  |