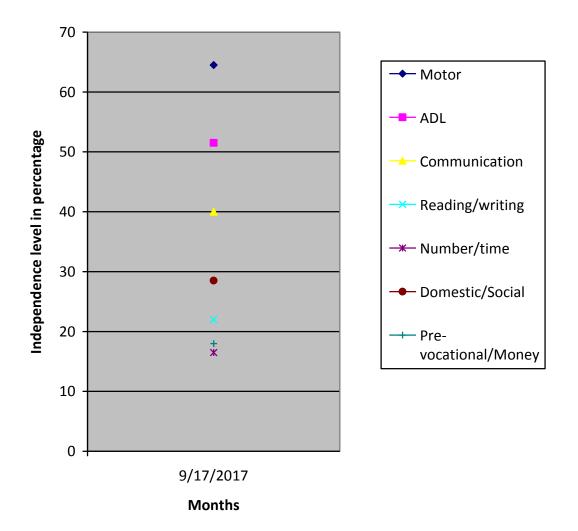

| Mar 2017 to Sep 2017                                                                                                                                                                                                        | 7                                                                                                                                                                                                                                                                                                                                                                                                                                                                        |                                                                                                                                                                                                                                                                                                                                                                                           |                                                                                                                                                                                                                                                                                                                                                                                                                                                                                           |                                                                                                                                                                                                                                                                                                                                                                                                                                                                                                                                                                                                                                                                                     |                                                                                                                                                                                                                                                                                                                                                                                                                                                                                                                                                                                                                                                                                                                                                                                                                                                  |  |  |  |
|-----------------------------------------------------------------------------------------------------------------------------------------------------------------------------------------------------------------------------|--------------------------------------------------------------------------------------------------------------------------------------------------------------------------------------------------------------------------------------------------------------------------------------------------------------------------------------------------------------------------------------------------------------------------------------------------------------------------|-------------------------------------------------------------------------------------------------------------------------------------------------------------------------------------------------------------------------------------------------------------------------------------------------------------------------------------------------------------------------------------------|-------------------------------------------------------------------------------------------------------------------------------------------------------------------------------------------------------------------------------------------------------------------------------------------------------------------------------------------------------------------------------------------------------------------------------------------------------------------------------------------|-------------------------------------------------------------------------------------------------------------------------------------------------------------------------------------------------------------------------------------------------------------------------------------------------------------------------------------------------------------------------------------------------------------------------------------------------------------------------------------------------------------------------------------------------------------------------------------------------------------------------------------------------------------------------------------|--------------------------------------------------------------------------------------------------------------------------------------------------------------------------------------------------------------------------------------------------------------------------------------------------------------------------------------------------------------------------------------------------------------------------------------------------------------------------------------------------------------------------------------------------------------------------------------------------------------------------------------------------------------------------------------------------------------------------------------------------------------------------------------------------------------------------------------------------|--|--|--|
|                                                                                                                                                                                                                             | Mar 2017 to Sep 2017                                                                                                                                                                                                                                                                                                                                                                                                                                                     |                                                                                                                                                                                                                                                                                                                                                                                           |                                                                                                                                                                                                                                                                                                                                                                                                                                                                                           |                                                                                                                                                                                                                                                                                                                                                                                                                                                                                                                                                                                                                                                                                     |                                                                                                                                                                                                                                                                                                                                                                                                                                                                                                                                                                                                                                                                                                                                                                                                                                                  |  |  |  |
| Moderate Intellectual disability                                                                                                                                                                                            |                                                                                                                                                                                                                                                                                                                                                                                                                                                                          |                                                                                                                                                                                                                                                                                                                                                                                           |                                                                                                                                                                                                                                                                                                                                                                                                                                                                                           |                                                                                                                                                                                                                                                                                                                                                                                                                                                                                                                                                                                                                                                                                     |                                                                                                                                                                                                                                                                                                                                                                                                                                                                                                                                                                                                                                                                                                                                                                                                                                                  |  |  |  |
|                                                                                                                                                                                                                             |                                                                                                                                                                                                                                                                                                                                                                                                                                                                          |                                                                                                                                                                                                                                                                                                                                                                                           |                                                                                                                                                                                                                                                                                                                                                                                                                                                                                           |                                                                                                                                                                                                                                                                                                                                                                                                                                                                                                                                                                                                                                                                                     |                                                                                                                                                                                                                                                                                                                                                                                                                                                                                                                                                                                                                                                                                                                                                                                                                                                  |  |  |  |
| 1.Motor Activities                                                                                                                                                                                                          |                                                                                                                                                                                                                                                                                                                                                                                                                                                                          | 64.5                                                                                                                                                                                                                                                                                                                                                                                      |                                                                                                                                                                                                                                                                                                                                                                                                                                                                                           |                                                                                                                                                                                                                                                                                                                                                                                                                                                                                                                                                                                                                                                                                     |                                                                                                                                                                                                                                                                                                                                                                                                                                                                                                                                                                                                                                                                                                                                                                                                                                                  |  |  |  |
| 2.Activities of Daily<br>Living                                                                                                                                                                                             | 51.5                                                                                                                                                                                                                                                                                                                                                                                                                                                                     |                                                                                                                                                                                                                                                                                                                                                                                           |                                                                                                                                                                                                                                                                                                                                                                                                                                                                                           |                                                                                                                                                                                                                                                                                                                                                                                                                                                                                                                                                                                                                                                                                     |                                                                                                                                                                                                                                                                                                                                                                                                                                                                                                                                                                                                                                                                                                                                                                                                                                                  |  |  |  |
| 3.Communication                                                                                                                                                                                                             | 2                                                                                                                                                                                                                                                                                                                                                                                                                                                                        | 10                                                                                                                                                                                                                                                                                                                                                                                        |                                                                                                                                                                                                                                                                                                                                                                                                                                                                                           |                                                                                                                                                                                                                                                                                                                                                                                                                                                                                                                                                                                                                                                                                     |                                                                                                                                                                                                                                                                                                                                                                                                                                                                                                                                                                                                                                                                                                                                                                                                                                                  |  |  |  |
| 4.Reading/ Writing                                                                                                                                                                                                          | 2                                                                                                                                                                                                                                                                                                                                                                                                                                                                        | 22                                                                                                                                                                                                                                                                                                                                                                                        |                                                                                                                                                                                                                                                                                                                                                                                                                                                                                           |                                                                                                                                                                                                                                                                                                                                                                                                                                                                                                                                                                                                                                                                                     |                                                                                                                                                                                                                                                                                                                                                                                                                                                                                                                                                                                                                                                                                                                                                                                                                                                  |  |  |  |
| 5.Number/ Time                                                                                                                                                                                                              | 10                                                                                                                                                                                                                                                                                                                                                                                                                                                                       | 6.5                                                                                                                                                                                                                                                                                                                                                                                       |                                                                                                                                                                                                                                                                                                                                                                                                                                                                                           |                                                                                                                                                                                                                                                                                                                                                                                                                                                                                                                                                                                                                                                                                     |                                                                                                                                                                                                                                                                                                                                                                                                                                                                                                                                                                                                                                                                                                                                                                                                                                                  |  |  |  |
| 6.Domestic / Social<br>Skills                                                                                                                                                                                               | 28                                                                                                                                                                                                                                                                                                                                                                                                                                                                       | 8.5                                                                                                                                                                                                                                                                                                                                                                                       |                                                                                                                                                                                                                                                                                                                                                                                                                                                                                           |                                                                                                                                                                                                                                                                                                                                                                                                                                                                                                                                                                                                                                                                                     |                                                                                                                                                                                                                                                                                                                                                                                                                                                                                                                                                                                                                                                                                                                                                                                                                                                  |  |  |  |
| 7.Pre Vocational /<br>Money Concept                                                                                                                                                                                         |                                                                                                                                                                                                                                                                                                                                                                                                                                                                          | 18                                                                                                                                                                                                                                                                                                                                                                                        |                                                                                                                                                                                                                                                                                                                                                                                                                                                                                           |                                                                                                                                                                                                                                                                                                                                                                                                                                                                                                                                                                                                                                                                                     |                                                                                                                                                                                                                                                                                                                                                                                                                                                                                                                                                                                                                                                                                                                                                                                                                                                  |  |  |  |
| Nature of Program                                                                                                                                                                                                           |                                                                                                                                                                                                                                                                                                                                                                                                                                                                          |                                                                                                                                                                                                                                                                                                                                                                                           |                                                                                                                                                                                                                                                                                                                                                                                                                                                                                           | Prizes /<br>Recognitions won                                                                                                                                                                                                                                                                                                                                                                                                                                                                                                                                                                                                                                                        |                                                                                                                                                                                                                                                                                                                                                                                                                                                                                                                                                                                                                                                                                                                                                                                                                                                  |  |  |  |
| Cultural                                                                                                                                                                                                                    |                                                                                                                                                                                                                                                                                                                                                                                                                                                                          |                                                                                                                                                                                                                                                                                                                                                                                           |                                                                                                                                                                                                                                                                                                                                                                                                                                                                                           |                                                                                                                                                                                                                                                                                                                                                                                                                                                                                                                                                                                                                                                                                     |                                                                                                                                                                                                                                                                                                                                                                                                                                                                                                                                                                                                                                                                                                                                                                                                                                                  |  |  |  |
| Sports                                                                                                                                                                                                                      |                                                                                                                                                                                                                                                                                                                                                                                                                                                                          |                                                                                                                                                                                                                                                                                                                                                                                           |                                                                                                                                                                                                                                                                                                                                                                                                                                                                                           |                                                                                                                                                                                                                                                                                                                                                                                                                                                                                                                                                                                                                                                                                     |                                                                                                                                                                                                                                                                                                                                                                                                                                                                                                                                                                                                                                                                                                                                                                                                                                                  |  |  |  |
| Drawing                                                                                                                                                                                                                     |                                                                                                                                                                                                                                                                                                                                                                                                                                                                          |                                                                                                                                                                                                                                                                                                                                                                                           |                                                                                                                                                                                                                                                                                                                                                                                                                                                                                           |                                                                                                                                                                                                                                                                                                                                                                                                                                                                                                                                                                                                                                                                                     |                                                                                                                                                                                                                                                                                                                                                                                                                                                                                                                                                                                                                                                                                                                                                                                                                                                  |  |  |  |
| <ul> <li>At present we are teaching</li> <li>Match five similar objects.</li> <li>Trace along a three-inch straight line.</li> <li>Rote counts 1-5</li> <li>Associate time/ events to routine school activities.</li> </ul> |                                                                                                                                                                                                                                                                                                                                                                                                                                                                          |                                                                                                                                                                                                                                                                                                                                                                                           |                                                                                                                                                                                                                                                                                                                                                                                                                                                                                           |                                                                                                                                                                                                                                                                                                                                                                                                                                                                                                                                                                                                                                                                                     |                                                                                                                                                                                                                                                                                                                                                                                                                                                                                                                                                                                                                                                                                                                                                                                                                                                  |  |  |  |
|                                                                                                                                                                                                                             | <ol> <li>Motor Activities</li> <li>Activities of Daily<br/>Living</li> <li>Communication</li> <li>Reading/ Writing</li> <li>Number/ Time</li> <li>Domestic / Social<br/>Skills</li> <li>Pre Vocational /<br/>Money Concept</li> <li>Nature of Program</li> <li>Cultural</li> <li>Sports</li> <li>Drawing</li> <li>At present we are tea         <ul> <li>Match five sim</li> <li>Trace along a to</li> <li>Rote counts 1-</li> <li>Associate time</li> </ul> </li> </ol> | Sep 20:<br>(Initial<br>Assessi1.Motor Activities642.Activities of Daily<br>Living553.Communication644.Reading/ Writing245.Number/ Time106.Domestic / Social<br>Skills247.Pre Vocational /<br>Money Concept24Nature of Program24CulturalSportsDrawing41At present we are teaching<br>Match five similar object<br>Trace along a three-inch<br>Rote counts 1-5<br>Associate time/ events to | Sep 2017<br>(Initial<br>Assessment**)1.Motor Activities64.52.Activities of Daily<br>Living51.53.Communication404.Reading/ Writing225.Number/ Time16.56.Domestic / Social<br>Skills28.57.Pre Vocational /<br>Money Concept18Nature of ProgramNo. of pr<br>participaCulturalSportsDrawingAt present we are teaching<br>• Match five similar objects.<br>• Trace along a three-inch straight li<br>• Rote counts 1-5<br>• Associate time/ events to routine straight li<br>• Rote counts 1-5 | Sep 2017<br>(Initial<br>Assessment**)         1.Motor Activities       64.5         2.Activities of Daily<br>Living       51.5         3.Communication       40         4.Reading/ Writing       22         5.Number/ Time       16.5         6.Domestic / Social<br>Skills       28.5         7.Pre Vocational /<br>Money Concept       18         Nature of Program       No. of program<br>participation         Cultural       -         Sports       -         Drawing       -         At present we are teaching       Match five similar objects.         Trace along a three-inch straight line.       Rote counts 1-5         Associate time/ events to routine school act | Sep 2017<br>(Initial<br>Assessment**)       Image: Sep 2017<br>(Initial<br>Assessment**)         1.Motor Activities       64.5         2.Activities of Daily<br>Living       51.5         3.Communication       40         4.Reading/ Writing       22         5.Number/ Time       16.5         6.Domestic / Social<br>Skills       28.5         7.Pre Vocational /<br>Money Concept       18         Nature of Program       No. of program<br>participation       Prizes /<br>Recognition         Cultural       -       -         5ports       -       -         0       At present we are teaching       •         •       Match five similar objects.       -         •       Trace along a three-inch straight line.       •         •       Rote counts 1-5       •         •       Associate time/ events to routine school activities. |  |  |  |