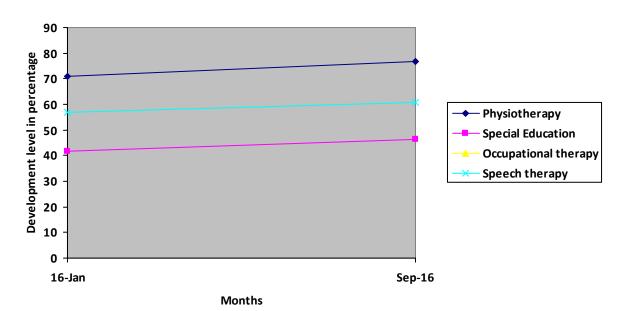

# Description of child condition at the time of initial assessment : (Jan 16)

- Unable to Stand Independently
- Personal
- Articulation errors

Progress Report – percentages indicated below represent progress in the current period as dated. 100% represents child's normal development

| Nature of rehabilitation services given | Initial<br>Assessment<br>Jan 16 | Assessment<br>Sep 16 |
|-----------------------------------------|---------------------------------|----------------------|
| Physiotherapy                           | 71.07%                          | 76.84%               |
| Special Education                       | 41.86%                          | 46.32%               |
| Occupational therapy                    | N/A                             | N/A                  |
| Speech therapy                          | 54.69%                          | 60.94%               |

# **Graphical report**