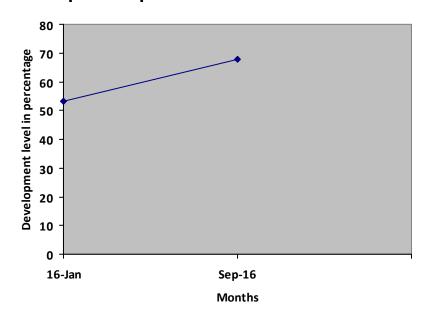

| Nature of rehabilitation services given | Initial<br>Assessment<br>Jan 16 | Assessment<br>Sep 16 |
|-----------------------------------------|---------------------------------|----------------------|
| Physiotherapy                           | 53.33%                          | 67.96%               |
| Special Education                       | N/A                             | N/A                  |
| Occupational therapy                    | N/A                             | N/A                  |
| Speech therapy                          | N/A                             | N/A                  |

# **Graphical report**