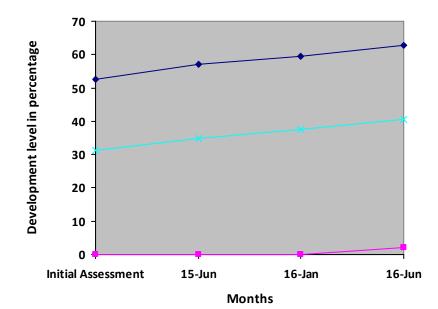

Progress Report – percentages indicated below represent progress in the current period as dated. 100% represents child's normal development

| Nature of rehabilitation services given | Initial<br>Assessment | Jun 15 | Jan 16 | Jun 16 |
|-----------------------------------------|-----------------------|--------|--------|--------|
| Physiotherapy                           | 52.53%                | 56.96% | 59.49% | 62.68% |
| Special Education                       | 0.00%                 | 0.00%  | 0.00%  | 2.00%  |
| Occupational therapy                    | N/A                   | N/A    | N/A    | N/A    |
| Speech therapy                          | 31.33%                | 34.96% | 37.50% | 40.59% |

## **Graphical report**