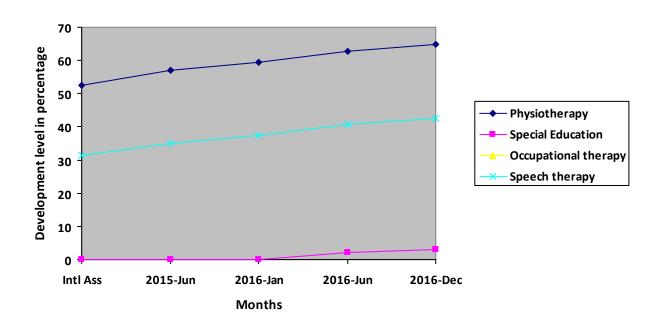

Progress Report – percentages indicated below represent progress in the current period as dated. 100% represents child's normal development

| Nature of rehabilitation services given | Initial<br>Assessment | Jun 15 | Jan 16 | Jun 16 | Dec 16 |
|-----------------------------------------|-----------------------|--------|--------|--------|--------|
| Physiotherapy                           | 52.53%                | 56.96% | 59.49% | 62.68% | 64.89% |
| Special Education                       | 0.00%                 | 0.00%  | 0.00%  | 2.00%  | 3.06%  |
| Occupational therapy                    | N/A                   | N/A    | N/A    | N/A    | N/A    |
| Speech therapy                          | 31.33%                | 34.96% | 37.50% | 40.59% | 42.46% |

## **Graphical report**