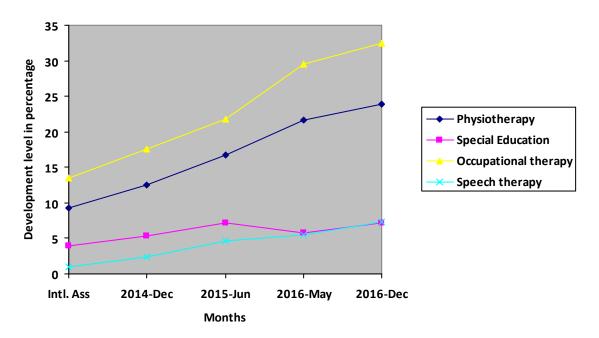

# **Progress Report – percentages indicated below represent progress in the current period as dated.** 100% represents child's normal development

| Nature of<br>rehabilitation<br>services given | Initial<br>Assessment | Dec 14 | Jun 15 | May 16 | Dec 16 |
|-----------------------------------------------|-----------------------|--------|--------|--------|--------|
| Physiotherapy                                 | 9.26%                 | 12.52% | 16.69% | 21.63% | 23.86% |
| Special Education                             | 3.95%                 | 5.32%  | 7.21%  | 5.81%  | 7.23%  |
| Occupational therapy                          | 13.55%                | 17.59% | 21.76% | 29.48% | 32.48% |
| Speech therapy                                | 0.95%                 | 2.43%  | 4.69%  | 5.47%  | 7.35%  |

#### **Graphical report**