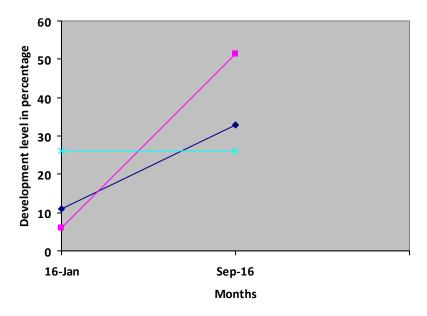

# Description of child condition at the time of initial assessment : ( Jan 16)

- Unable to Crawl
- Cognitive problem
- Vowel Prolongation
- Babbling Sound Production

Progress Report – percentages indicated below represent progress in the current period as dated. 100% represents child's normal development

| Nature of rehabilitation services given | Initial<br>Assessment<br>Jan 16 | Assessment<br>Sep 16 |
|-----------------------------------------|---------------------------------|----------------------|
| Physiotherapy                           | 10.92%                          | 32.81%               |
| Special Education                       | 6.05%                           | 51.40%               |
| Occupational therapy                    | N/A                             | N/A                  |
| Speech therapy                          | 26.17%                          | 26.17%               |

## **Graphical report**

Physiotherapy
Special Education
Coccupational therapy
Speech therapy