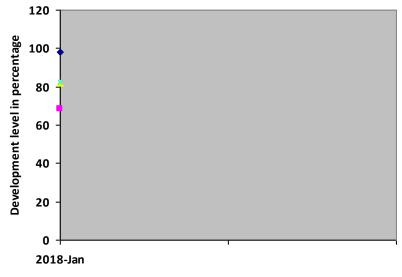

Progress Report – percentages indicated below represent progress in the current period as dated. 100% represents child's normal development

| Nature of rehabilitation services given | Assessment<br>Jan 18 |  |  |  |
|-----------------------------------------|----------------------|--|--|--|
| Physiotherapy                           | 98%                  |  |  |  |
| Special Education                       | 68.35%               |  |  |  |
| Occupational therapy                    | 81.86%               |  |  |  |
| Speech therapy                          | 82.50%               |  |  |  |

# **Graphical report**

Physiotherapy
Special Education
Coccupational therapy
Speech therapy

Months