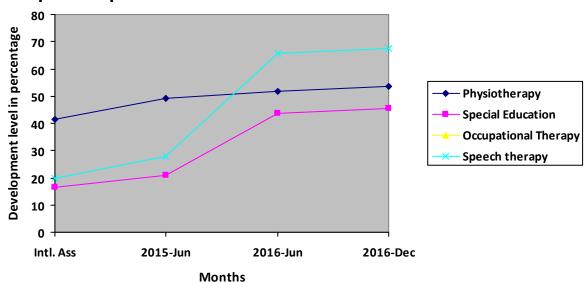

## Description of child condition at the time of initial assessment : (Dec' 2014)

- Unable to sit independently
- Cognitive Problem
- Speech Impairment

Progress Report – percentages indicated below represent progress in the current period as dated. 100% represents child's normal development

| Nature of rehabilitation services given | Initial<br>Assessment | Jun 15 | Jun 16 | Dec 16 |
|-----------------------------------------|-----------------------|--------|--------|--------|
| Physiotherapy                           | 41.38%                | 49.22% | 51.63% | 53.46% |
| Special Education                       | 16.56%                | 20.93% | 43.49% | 45.67% |
| Occupational therapy                    | N/A                   | N/A    | N/A    | N/A    |
| Speech therapy                          | 19.74%                | 27.73% | 65.63% | 67.38% |

## **Graphical report**