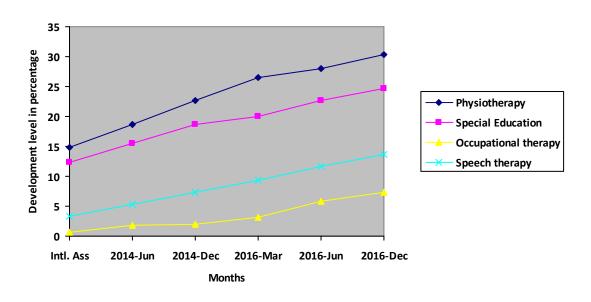

Progress Report – percentages indicated below represent progress in the current period as dated. 100% represents child's normal development

| Nature of rehabilitation services given | Initial<br>Assessment | Jun 14 | Dec 14 | Mar 16 | Jun 16 | Dec 16 |
|-----------------------------------------|-----------------------|--------|--------|--------|--------|--------|
| Physiotherapy                           | 14.82%                | 18.67% | 22.64% | 26.49% | 28.01% | 30.38% |
| Special Education                       | 12.38%                | 15.44% | 18.69% | 20.02% | 22.69% | 24.61% |
| Occupational therapy                    | 0.72%                 | 1.76%  | 2.01%  | 3.22%  | 5.81%  | 7.32%  |
| Speech therapy                          | 3.49%                 | 5.34%  | 7.28%  | 9.35%  | 11.72% | 13.64% |

## **Graphical report**