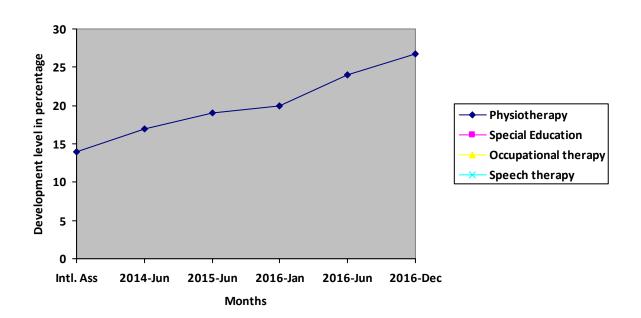

## Therapy given:

> Physiotherapy

Description of child condition at the time of initial assessment: (Apr'13).

> She was not able to stand without support

Progress Report – percentages indicated below represent progress in the current period as dated. 100% represents child's normal development

| Nature of rehabilitation services given | Initial<br>Assessment | Jan 16 | Jun 16 | Dec 16 |
|-----------------------------------------|-----------------------|--------|--------|--------|
| Physiotherapy                           | 14%                   | 20%    | 24%    | 26.72% |
| Special Education                       | N/A                   | N/A    | N/A    | N/A    |
| Occupational therapy                    | N/A                   | N/A    | N/A    | N/A    |
| Speech therapy                          | N/A                   | N/A    | N/A    | N/A    |

# **Graphical report**