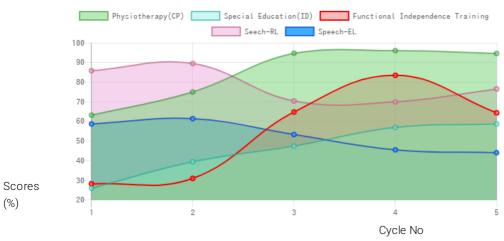

#### **Progress Report**

| Evaluation No | Physiotherapy(CP)<br>Score % - Month - Year | Special Education(ID)<br>Score % - Month - Year | Speech<br>RL% - EL% - Month - Year | Functional Independence Training<br>Score % - Month - Year |
|---------------|---------------------------------------------|-------------------------------------------------|------------------------------------|------------------------------------------------------------|
| 1             | 64.32% - July - 2018                        | 26.15% - August - 2018                          | 87.50% - 59.75% - July - 2018      | 28.48% - July - 2018                                       |
| 2             | 76.46% - February - 2019                    | 40% - February - 2019                           | 91.25% - 62.50% - February - 2019  | 31.33% - January - 2019                                    |
| 3             | 96.67% - August - 2019                      | 48.21% - August - 2019                          | 71.75% - 54.25% - August - 2019    | 65.95% - July - 2019                                       |
| 4             | 98% - April - 2020                          | 57.95% - February - 2020                        | 71.25% - 46.25% - March - 2020     | 85.14% - January - 2020                                    |
| 5             | 96.52% - January - 2021                     | 59.74% - December - 2020                        | 78.00% - 44.75% - December - 2020  | 65.6% - December - 2020                                    |

### Progress Report Graph

Information:- CP - Cerebral Palsy; SB - Spina bifida; MD - Muscular Dystrophy; CTEV - Clubfoot; ID - Intellectual Disability; CP, MD - Cerebral Palsy/Multiple Disabilities; LV - Low Vision; TB - Total Blind; ADHD - Attention Deficit Hyperactive Disorder; DB - Deaf Blind; RL - Receptive language; EL -