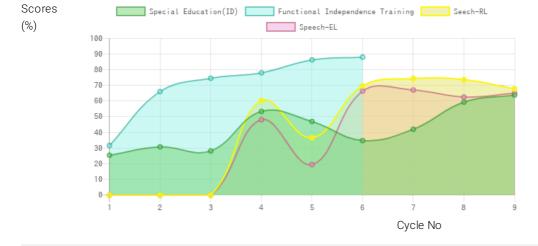

### **Progress Report**

| Evaluation No | Special Education(ID) Score % - Month - Year | Speech<br>RL% - EL% - Month - Year | Functional Independence Training<br>Score % - Month - Year |
|---------------|----------------------------------------------|------------------------------------|------------------------------------------------------------|
| 1             | 27.18% - February - 2016                     | 0% - 0% - February - 2016          | _                                                          |
| 2             | 32.82% - September - 2016                    | 0% - 0% - September - 2016         | _                                                          |
| 3             | 30.09% - March - 2017                        | 0% - 0% - April - 2017             | 33.71% - May - 2018                                        |
| 1             | 50.09% - June - 2018                         | 64.25% - 51.25% - June - 2018      | 70.38% - June - 2018                                       |
| 5             | 44.79% - February - 2019                     | 79.25% - 71.50% - February - 2019  | 83.1% - January - 2019                                     |
| ó             | 63.25% - August - 2019                       | 78.50% - 66.75% - August - 2019    | 91.9% - July - 2019                                        |
| 7             | 68.03% - February - 2020                     | 72.25% - 69.25% - January - 2020   | 93.81% - January - 2020                                    |

### **Progress Report Graph**

Information:- CP - Cerebral Palsy; SB - Spina bifida; MD - Muscular Dystrophy; CTEV - Clubfoot; ID - Intellectual Disability; CP, MD - Cerebral Palsy/Multiple Disabilities; LV - Low Vision; TB - Total Blind; ADHD - Attention Deficit Hyperactive Disorder; DB - Deaf Blind; RL - Receptive language; EL - Expressive language;