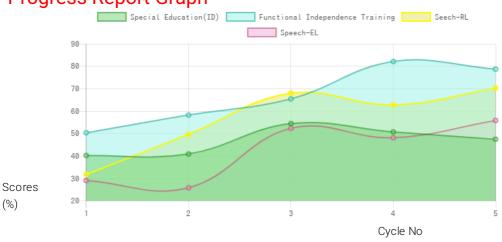

## **Progress Report**

| Evaluation No | Special Education(ID) Score % - Month - Year | Speech<br>RL% - EL% - Month - Year | Functional Independence Training<br>Score % - Month - Year |
|---------------|----------------------------------------------|------------------------------------|------------------------------------------------------------|
| 1             | 40.51% - July - 2018                         | 32.00% - 29.25% - July - 2018      | 50.71% - July - 2018                                       |
| 2             | 41.2% - February - 2019                      | 50.00% - 26.00% - February - 2019  | 58.71% - January - 2019                                    |
| 3             | 54.87% - August - 2019                       | 68.50% - 52.75% - August - 2019    | 65.95% - July - 2019                                       |
| 4             | 51.11% - March - 2020                        | 63.25% - 48.50% - March - 2020     | 82.74% - June - 2020                                       |
| 5             | 47.8% - December - 2020                      | 70.75% - 56.25% - December - 2020  | 79.29% - December - 2020                                   |

#### Progress Report Graph

Information:- CP - Cerebral Palsy; SB - Spina bifida; MD - Muscular Dystrophy; CTEV - Clubfoot; ID - Intellectual Disability; CP, MD - Cerebral Palsy/Multiple Disabilities; LV - Low Vision; TB - Total Blind; ADHD - Attention Deficit Hyperactive Disorder; DB - Deaf Blind; RL - Receptive language; EL - Expressive language;