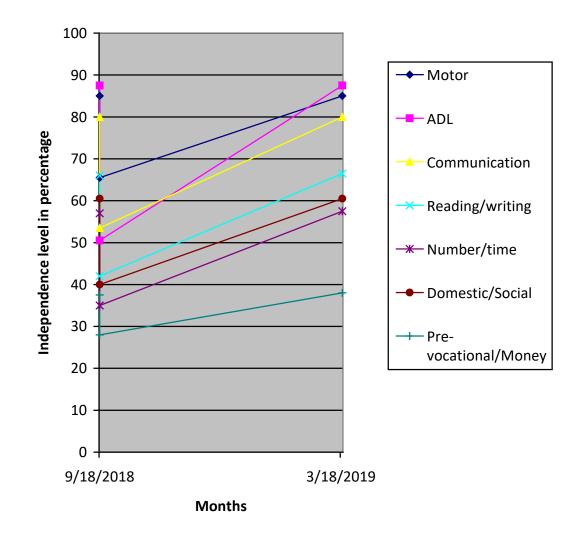

## Medical Report

| Height/ Weight                               |                     | nt Report                                                                                                                                                                                                                                                                  | Previous report |                                       |                         |                   |                          |  |  |  |
|----------------------------------------------|---------------------|----------------------------------------------------------------------------------------------------------------------------------------------------------------------------------------------------------------------------------------------------------------------------|-----------------|---------------------------------------|-------------------------|-------------------|--------------------------|--|--|--|
|                                              | 150cm/30            | 50cm/30kg                                                                                                                                                                                                                                                                  |                 | 150cm/30kg                            |                         |                   |                          |  |  |  |
| Exercises Giv                                | /en                 | n Appli                                                                                                                                                                                                                                                                    |                 | ances Given                           |                         | Physical Progress |                          |  |  |  |
| Yoga Trainin                                 | g                   |                                                                                                                                                                                                                                                                            | Nil             |                                       | Physically Normal.      |                   | Normal.                  |  |  |  |
| Class (*)                                    | Primary             | Primary                                                                                                                                                                                                                                                                    |                 |                                       |                         |                   |                          |  |  |  |
| Report Period                                | Sep 201             | Sep 2018 to Mar 2019                                                                                                                                                                                                                                                       |                 |                                       |                         |                   |                          |  |  |  |
| Severity of<br>Intellectual<br>Disability    |                     | Moderate Intellectual disability                                                                                                                                                                                                                                           |                 |                                       |                         |                   |                          |  |  |  |
| Assessment                                   |                     |                                                                                                                                                                                                                                                                            |                 | Sep 2018<br>(Initial<br>Assessment**) |                         | Mar 2019<br>(%)   |                          |  |  |  |
|                                              | 1.Motor             | 1.Motor Activities                                                                                                                                                                                                                                                         |                 | 85                                    |                         | 85                |                          |  |  |  |
| (**) % represents                            | 2.Activit<br>Living | 2.Activities of Daily<br>Living                                                                                                                                                                                                                                            |                 | 87.5                                  |                         |                   |                          |  |  |  |
| assessment based on<br>normal development of |                     | 3.Communication                                                                                                                                                                                                                                                            |                 | 80                                    |                         |                   |                          |  |  |  |
| 100%                                         |                     | ng/ Writing                                                                                                                                                                                                                                                                | 66              |                                       | 66.5                    |                   |                          |  |  |  |
|                                              | 5.Numb              | er/ Time                                                                                                                                                                                                                                                                   | 57              |                                       | 57.5                    |                   |                          |  |  |  |
|                                              | 6.Domes<br>Skills   | 6.Domestic / Social<br>Skills                                                                                                                                                                                                                                              |                 | 60.5                                  |                         |                   |                          |  |  |  |
|                                              |                     | 7.Pre Vocational /<br>Money Concept                                                                                                                                                                                                                                        |                 | 37.5                                  |                         |                   |                          |  |  |  |
| Extra-Curricular /<br>Participation          | Na                  | ature of Progra                                                                                                                                                                                                                                                            |                 |                                       | orogram<br>ipation Reco |                   | Prizes /<br>gnitions won |  |  |  |
| •                                            | Cultural            |                                                                                                                                                                                                                                                                            |                 |                                       | -                       | -                 |                          |  |  |  |
|                                              | Sports              |                                                                                                                                                                                                                                                                            | -               |                                       | -                       |                   |                          |  |  |  |
|                                              | Drawing             |                                                                                                                                                                                                                                                                            |                 | -                                     |                         | -                 |                          |  |  |  |
| Progress Report                              |                     | Since joining, he has improved 0.43% on average out of seven areas period of 6 months based on BASIC-MR Scale provided by NIMH.                                                                                                                                            |                 |                                       |                         |                   |                          |  |  |  |
| Comments                                     | • F<br>• C<br>• C   | <ul> <li>At present we are teaching</li> <li>Read name of family members/ friends.</li> <li>Copy five printed sentence.</li> <li>Do two digit additions with carryover.</li> <li>Use a pencil sharpener.</li> <li>Select a rupee note from other paper objects.</li> </ul> |                 |                                       |                         |                   |                          |  |  |  |