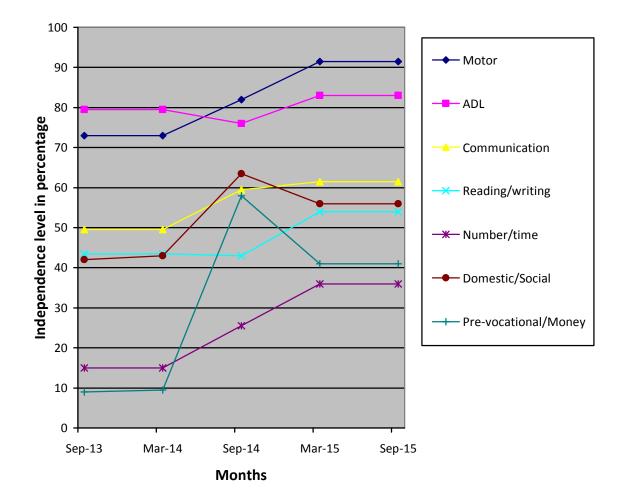

| Class (*)                                                                   | Secondary                           |                                        |                |      |  |  |  |
|-----------------------------------------------------------------------------|-------------------------------------|----------------------------------------|----------------|------|--|--|--|
| Report Period                                                               | Sep 2015 to Mar 2016                |                                        |                |      |  |  |  |
| Severity of<br>Intellectual<br>Disability                                   | Moderate Intellectual disability    |                                        |                |      |  |  |  |
| Assessment<br>(** - Represent %<br>based on normal<br>development of 100% ) | 1.Motor Skills                      | Sept 2013<br>(Initial<br>assessment**) | Mar<br>2015(%) |      |  |  |  |
|                                                                             |                                     | 73                                     | 91.5           | 91.5 |  |  |  |
|                                                                             | 2. Activities of daily living       | 79.5                                   | 83             | 83   |  |  |  |
|                                                                             | 3. Communication                    | 49.5                                   | 61.5           | 61.5 |  |  |  |
|                                                                             | 4. Reading / writing                | 43.5                                   | 54             | 54   |  |  |  |
|                                                                             | 5. Number / Time                    | 15                                     | 36             | 36   |  |  |  |
|                                                                             | 6. Domestic /<br>Social skills      | 42                                     | 56             | 56   |  |  |  |
|                                                                             | 7. Prevocational /<br>Money concept | 9                                      | 41             | 41   |  |  |  |
| Extra Curricular /<br>Participation                                         | Nature of Program                   | No. of program participation           |                |      |  |  |  |
|                                                                             | Cultural                            | -                                      |                | -    |  |  |  |
|                                                                             | Sports                              | -                                      |                | -    |  |  |  |
|                                                                             | Drawing                             | -                                      |                | -    |  |  |  |

- (\*) Pre-Primary (3-6 yrs of age) Primary (6-10 yrs of age) Secondary (11-14 yrs of age) Pre-vocational (15-18 yrs of age) Autism (Children affected with Autism Spectrum Disorders)
- (\*\*) % represents assessment based on normal development of 100%